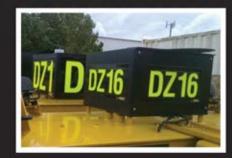

### **APPLICATIONS:**

Mine Signs Roof Top Boxes are suitable for ROPS and mounting and promote 'positive communication' and ID visibility from ANY angle.

Light Vehicles (surface and underground)

Medium Sized Vehicles and Equipment

Heavy Vehicles and Equipment