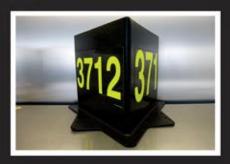

### **APPLICATIONS:**

Mine Signs Roof Top Boxes are suitable for ROPS and mounting and promote 'positive communication' and ID visibility from ANY angle.

Light Vehicles (surface and underground)

Medium Sized Vehicles and Equipment

## **BENEFITS:**

- ID lifespan beats Industry Standard Spec by up to 10x
- Made from high strength polyurethane plastic
- Lightweight, less than 15kg. Easy to handle
- Flanged base for easy mounting
- Triangular or Rectangular configuration
- Beacon / Flashing Light mounting option
- All roof boxes issued with Part Numbers for easy tracking