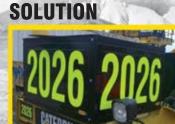

### **APPLICATIONS:**

Mine Signs Roof Top Boxes are suitable for ROPS and mounting and promote 'positive communication' and ID visibility from ANY angle.

Light Vehicles (surface and underground)

Medium Sized Vehicles and Equipment

Heavy Vehicles and Equipment